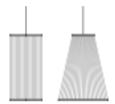

Design By Umut Yamac

The hanging Array lamp combines a series of fine technical filaments between two rings, The indirect light rises through the cylindrical form creating a colour gradient.

**General Lighting** 

Lamp for general lighting that equally distributes the light in all directions.

Photometric Data

Other Applications

All of our products come with a five-year warranty. Check our legal terms at www.vibia.com/warranty