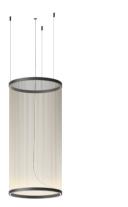

Design By Umut Yamac

The hanging Array lamp combines a series of fine technical filaments between two rings, The indirect light rises through the cylindrical form creating a colour gradient.