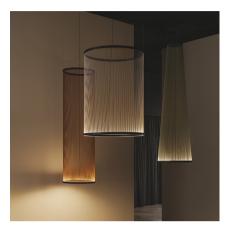

Design By Umut Yamac

The hanging Array lamp combines a series of fine technical filaments between two rings, The indirect light rises through the cylindrical form creating a colour gradient.