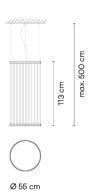

Design By Umut Yamac

The hanging Array lamp combines a series of fine technical filaments between two rings, The indirect light rises through the cylindrical form creating a colour gradient.